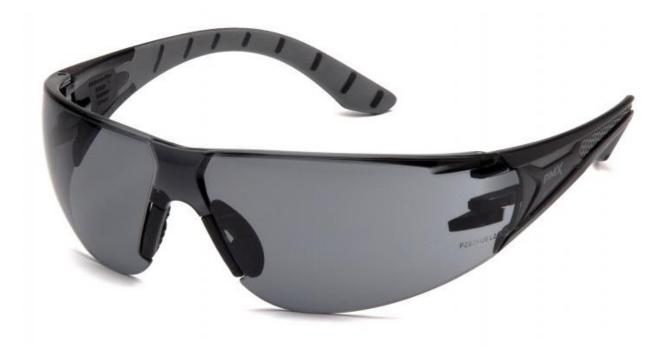

## **ENDEAVOR PLUS SAFETY SPECS- DARK LENS SKU# SS-EPD**

## **DESCRIPTION:**

Endeavour Plus safety specs provide 99% UVA/B/C protection with their scratch resistant polycarbonate lens. Their 9.5 base one-piece wraparound lens provides excellent side protection. The soft and adjustable nose piece provides a customized fit to prevent slipping. The gray lens offer protection from excessive glare and are commonly used in outdoor applications.

## **FEATURES:**

- Lightweight & durable protective eyewear.
- Built-in brow guard shields against overhead particles.
- Special dielectric hinge design contains no metal parts.
- Curved, co-material temples allow for comfortable all-day wear.