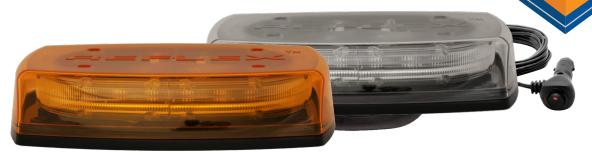

### 11" Microbar

5545 Series LED microbars provide a super-compact yet powerful warning solution that offers the flexibility of either permanent or vacuum-magnet mounting. Featuring 12-24 VDC operation, the Reflex microbar uses high intensity LEDs to maximize light output. Users can select from 35 flash patterns, either via trigger wire on permanent mount models or cigarette plug switch on vacuum-magnet models.

#### **Models**

| PART NO.  | MOUNT         | LENS COLOR | LED COLOR |
|-----------|---------------|------------|-----------|
| 5545A     | 4 Bolt        | A          | A         |
| 5545CA    | 4 Bolt        | С          | A         |
| 5545A-VM  | Vacuum-Magnet | A          | A         |
| 5545CA-VM | Vacuum-Magnet | С          | A         |