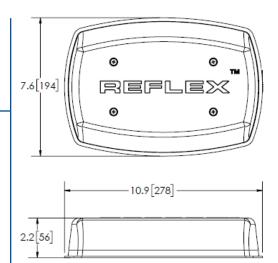

### 11" Microbar

5545 Series LED microbars provide a super-compact yet powerful warning solution that offers the flexibility of either permanent or vacuum-magnet mounting. Featuring 12-24 VDC operation, the Reflex microbar uses high intensity LEDs to maximize light output. Users can select from 35 flash patterns, either via trigger wire on permanent mount models or cigarette plug switch on vacuum-magnet models.