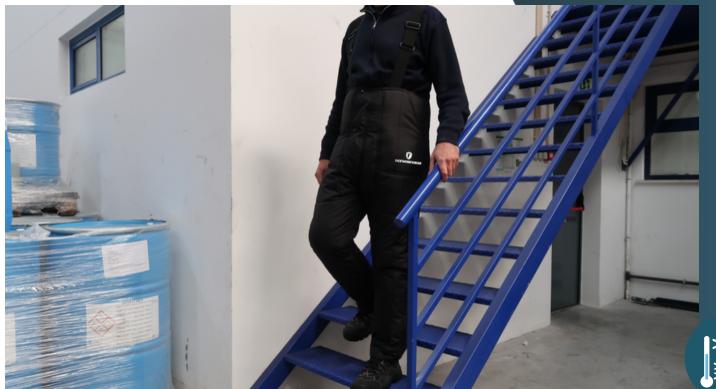

## <u>THERMO OVERALL</u>

Thermo Overal provides head-to-toe protection to cold conditions. This overall was designed for a perfect fit to ensure total thermal comfort in cold environments. The zipper at the bottom of the leg allows adjustment to different footwear providing higher comfort.

## Features

- Chest zipper
- Leg zippers
- Side and back pockets
- Adjustable suspenders

Cold protection at temperatures above -5°C

- EN ISO 14058:2017 Cat. PPE II