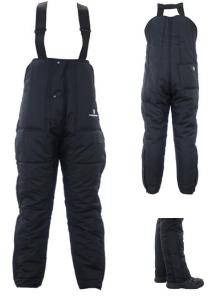

## <u>THERMO OVERALL</u>

Thermo Overal provides head-to-toe protection to cold conditions. This overall was designed for a perfect fit to ensure total thermal comfort in cold environments. The zipper at the bottom of the leg allows adjustment to different footwear providing higher comfort.

## Features

- Chest zipper
- Leg zippers
- Side and back pockets
- Adjustable suspenders

Cold protection at temperatures above -5°C

- EN ISO 14058:2017 Cat. PPE II

## Specifications

COLORS

- Outer fabric: 100% polyester with polyurethane coating 210g/m2
- Filling: 100% polyester 200g/m2
- Lining: 100% polyester 53g/m2

EN

KEEP YOUR BODY IN ACTION WITH TICEWORKWEAR®!

Dikamar, S.A. | Parque Industrial Manuel da Mota, Lote 29 | Rua Pedro Álvares Cabral, nº12 3100-354 Pombal, Portugal