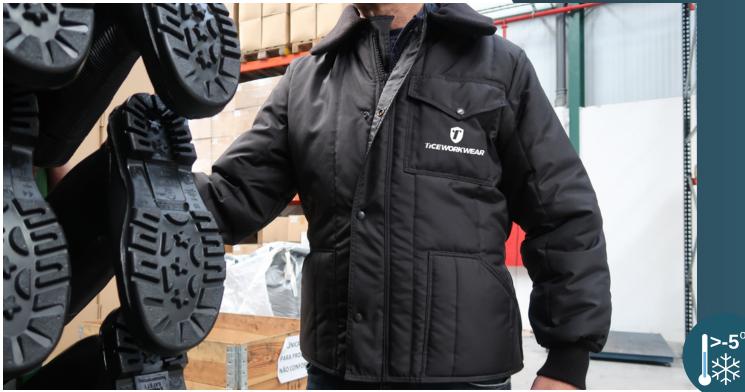

## THERMO JACKET

Our Thermo Jacket offers thermal comfort for those who work in cold outdoor environments. Warm and resistant, it has mesh cuffs, a fur collar and elastic at the back for a perfect fit, keeping thermal comfort throughout the day. The velcro on the collar allows adjusting the collar for higher protection and comfort in cold and tough environments.

## Features

- -Frontal zipper
- Adjustable and soft fur collar
- Elastic back band
- Outside insulated pockets
- Frontal pocket with pencil stall
- Cold protection at temperatures above -5°C
- EN ISO 14058:2017 Cat. PPE II

## Specifications

- Outer fabric: 100% polyester with polyurethane coating 210g/m2
- Filling: 100% polyester 200g/m2
- Lining: 100% polyester 53g/m2

EN

KEEP YOUR BODY IN ACTION WITH TICEWORKWEAR®!

DK.FT.06.52/01\_APR2020