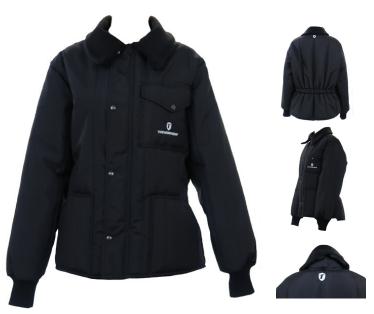

## THERMO JACKET

Our Thermo Jacket offers thermal comfort for those who work in cold outdoor environments. Warm and resistant, it has mesh cuffs, a fur collar and elastic at the back for a perfect fit, keeping thermal comfort throughout the day. The velcro on the collar allows adjusting the collar for higher protection and comfort in cold and tough environments.

## Features

- -Frontal zipper
- Adjustable and soft fur collar
- Elastic back band
- Outside insulated pockets
- Frontal pocket with pencil stall
- Cold protection at temperatures above -5°C
- EN ISO 14058:2017 Cat. PPE II

## Specifications

- Outer fabric: 100% polyester with polyurethane coating 210g/m2
- Filling: 100% polyester 200g/m2
- Lining: 100% polyester 53g/m2

EN

KEEP YOUR BODY IN ACTION WITH TICEWORKWEAR®!

DK.FT.06.52/01\_APR2020