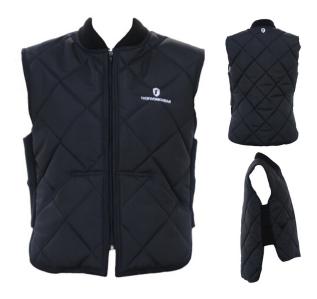

## THERMO LIGHT VEST

Our Thermo Light Vest provides thermal comfort for those who work in cold environments. The side mesh allows a perfect fit to the body, providing thermal comfort throughout the day. The Thermo Light Vest is longer on the back to protect the kidney area. It keeps your arms free for greater mobility to get the job done.

## **Features**

- Frontal zipper
- Two outside pockets
- Mesh collar
- Side mesh for adjustment
- Longer on the back to protect the kidneys
- Cold protection at temperatures above -5°C
- EN ISO 14058:2017 Cat. PPE II

## **Specifications**

- Outer fabric: 100% polyester with polyurethane coating 210g/m2

- Filling: 100% polyester 150g/m2

- Lining: 100% polyester 53g/m2

**Cleaning instructions** 

KEEP YOUR BODY IN ACTION WITH TICEWORKWEAR®!