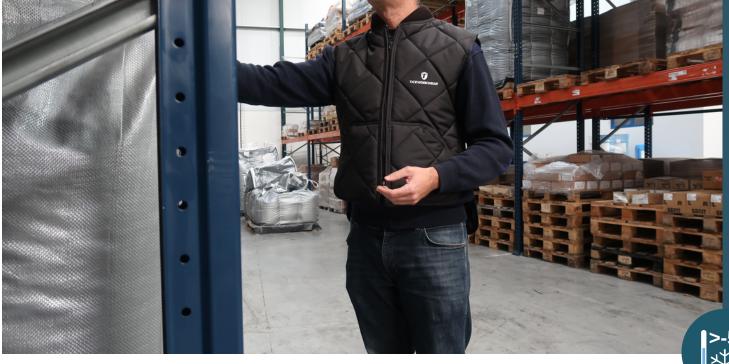

## THERMO LIGHT VEST

Our Thermo Light Vest provides thermal comfort for those who work in cold environments. The side mesh allows a perfect fit to the body, providing thermal comfort throughout the day. The Thermo Light Vest is longer on the back to protect the kidney area. It keeps your arms free for greater mobility to get the job done.

## **Features**

- Frontal zipper
- Two outside pockets
- Mesh collar
- Side mesh for adjustment
- Longer on the back to protect the kidneys
- Cold protection at temperatures above -5°C
- EN ISO 14058:2017 Cat. PPE II